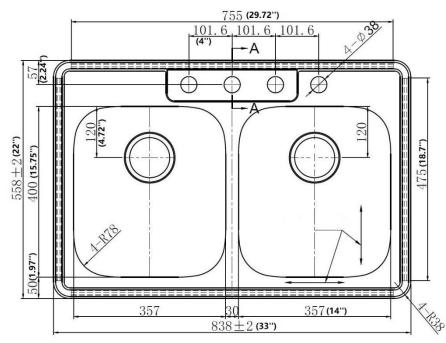

## **Product Diagram**

1-877-500-SINK (7465)

WEST COAST WAREHOUSE: 510-667-9998 🏂 EAST COAST WAREHOUSE: 404-691-5088

WWW.AMERISINK.COM