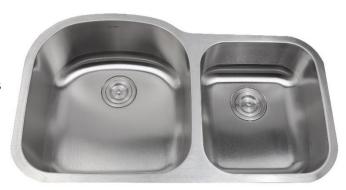

## **UNDERMOUNT STAINLESS STEEL SINK**

**AS141** 

### **Features**

- 34.41" x 20.47" x 9"/7"
- 18 gauge, 304 stainless steel
- Undermount sink
- Easy-to-clean, brushed finish
- Spray insulated undercoating & sound pads
- Includes template & installation hardware
- Limited lifetime warranty
- Reverse model available, AS141L