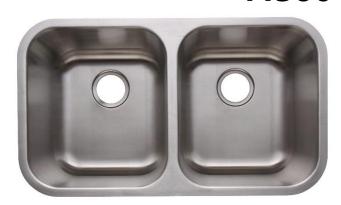

## **UNDERMOUNT STAINLESS STEEL SINK**

# **AS301**

## **Features**

- 31" x 18" x 10"/10"
- 16 gauge, 304 stainless steel
- Undermount sink
- Easy-to-clean, brushed finish
- Spray insulated undercoating & sound pads
- Includes template & installation hardware. Cutting sinkholes with provided template is strongly recommended.
- Limited lifetime warranty