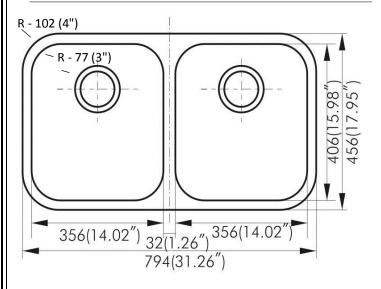

## **Product Diagram**

1-877-500-SINK (7465)

WEST COAST WAREHOUSE: 510-667-9998 EAST COAST WAREHOUSE: 404-691-5088

WWW.AMERISINK.COM

## **Features**

- 31" x 18" x 10"/10"
- 16 gauge, 304 stainless steel
- Undermount sink
- Easy-to-clean, brushed finish
- Spray insulated undercoating & sound pads
- Includes template & installation hardware. Cutting sinkholes with provided template is strongly recommended.
- Limited lifetime warranty