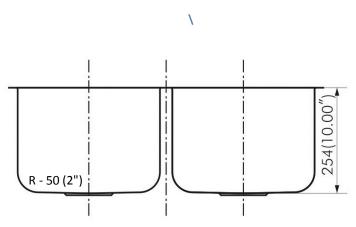

## **Product Diagram**

1-877-500-SINK (7465)

WEST COAST WAREHOUSE: 510-667-9998 EAST COAST WAREHOUSE: 404-691-5088

WWW.AMERISINK.COM

## **Features**

- 31" x 18" x 10"/10"
- 16 gauge, 304 stainless steel
- Undermount sink
- Easy-to-clean, brushed finish
- Spray insulated undercoating & sound pads
- Includes template & installation hardware. Cutting sinkholes with provided template is strongly recommended.
- Limited lifetime warranty