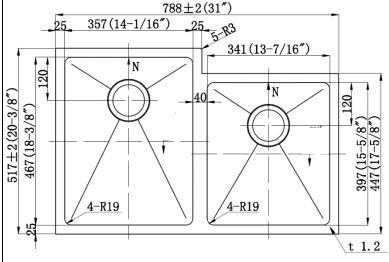

#### **Features**

- 31" x 20.375" x 9"/7"
- 18 gauge, 304 stainless steel
- Undermount sink
- Handcrafted
- · Easy-to-clean, brushed finish
- Spray insulated undercoating & sound pads
- Includes template & installation hardware
- Limited lifetime warranty
- Reverse model available, AS331L

## **Product Diagram**