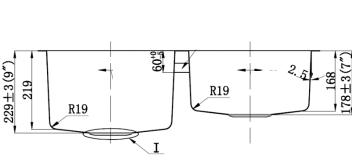

#### **Features**

- 31" x 20.375" x 9"/7"
- 18 gauge, 304 stainless steel
- Undermount sink
- Handcrafted
- · Easy-to-clean, brushed finish
- Spray insulated undercoating & sound pads
- Includes template & installation hardware
- Limited lifetime warranty
- Reverse model available, AS331L

## **Product Diagram**