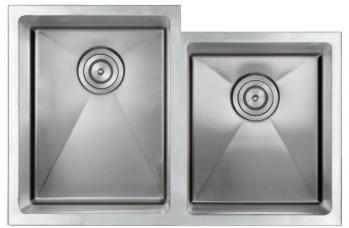

## **UNDERMOUNT STAINLESS STEEL SINK**

**AS331** 

#### **Features**

- 31" x 20.375" x 9"/7"
- 18 gauge, 304 stainless steel
- Undermount sink
- Handcrafted
- · Easy-to-clean, brushed finish
- Spray insulated undercoating & sound pads
- Includes template & installation hardware
- Limited lifetime warranty
- Reverse model available, AS331L